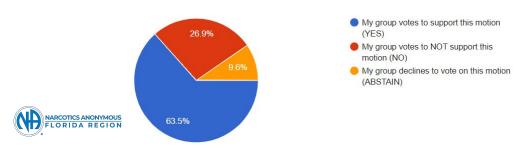

For our regional conscience, we had 104 votes for the CAR and 28 votes for the Literature/IDT survey. We had 35 more CAR Votes than last year. 4 CAR Votes were by Online Meetings. Palm Coast and Greater Orlando had the most votes for an area with 11 each. We generated a slidedeck for the Delegate Team's report with the results which shows how many groups from each area voted. On a quality note, we firmly believe electronic registration and voting ran pretty smoothly and we were able to assist anyone who had challenges.