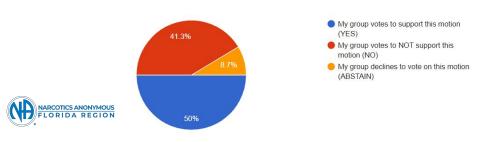

For our regional conscience, we had 104 votes for the CAR and 28 votes for the Literature/IDT survey. We had 35 more CAR Votes than last year. 4 CAR Votes were by Online Meetings. Palm Coast and Greater Orlando had the most votes for an area with 11 each. We generated a slidedeck for the Delegate Team's report with the results which shows how many groups from each area voted. On a quality note, we firmly believe electronic registration and voting ran pretty smoothly and we were able to assist anyone who had challenges.