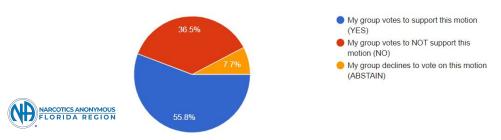

For our regional conscience, we had 104 votes for the CAR and 28 votes for the Literature/IDT survey. We had 35 more CAR Votes than last year. 4 CAR Votes were by Online Meetings. Palm Coast and Greater Orlando had the most votes for an area with 11 each. We generated a slidedeck for the Delegate Team's report with the results which shows how many groups from each area voted. On a quality note, we firmly believe electronic registration and voting ran pretty smoothly and we were able to assist anyone who had challenges.