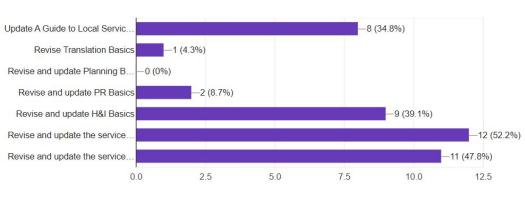

# Fellowship Development Group

We had two Workshops today and both had full rooms. How to be an effective GSR and Mentorship and attracting Members to service. The morning workshop was conducted by SJ RCM Recovery Coast and Pam from Recovery Coast. Afternoon workshop was conducted by Colin H, our Corrections Coordinator.

We will have an RCM Webinar on April 20 at 7:30 PM. Link will be provided.

We will have an FD Coordination meeting on April 6 at 7:30PM. Link will be provided. In Service

Mark B and Belynda N