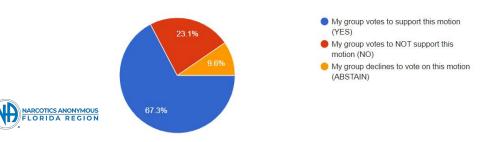

For our regional conscience, we had 104 votes for the CAR and 28 votes for the Literature/IDT survey. We had 35 more CAR Votes than last year. 4 CAR Votes were by Online Meetings. Palm Coast and Greater Orlando had the most votes for an area with 11 each. We generated a slidedeck for the Delegate Team's report with the results which shows how many groups from each area voted. On a quality note, we firmly believe electronic registration and voting ran pretty smoothly and we were able to assist anyone who had challenges.