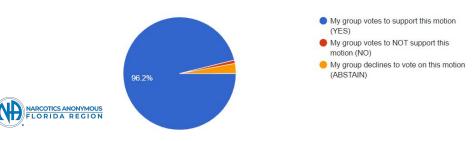

For our regional conscience, we had 104 votes for the CAR and 28 votes for the Literature/IDT survey. We had 35 more CAR Votes than last year. 4 CAR Votes were by Online Meetings. Palm Coast and Greater Orlando had the most votes for an area with 11 each. We generated a slidedeck for the Delegate Team's report with the results which shows how many groups from each area voted. On a quality note, we firmly believe electronic registration and voting ran pretty smoothly and we were able to assist anyone who had challenges.