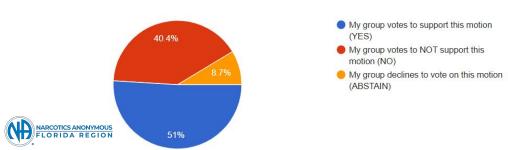

For our regional conscience, we had 104 votes for the CAR and 28 votes for the Literature/IDT survey. We had 35 more CAR Votes than last year. 4 CAR Votes were by Online Meetings. Palm Coast and Greater Orlando had the most votes for an area with 11 each. We generated a slidedeck for the Delegate Team's report with the results which shows how many groups from each area voted. On a quality note, we firmly believe electronic registration and voting ran pretty smoothly and we were able to assist anyone who had challenges.