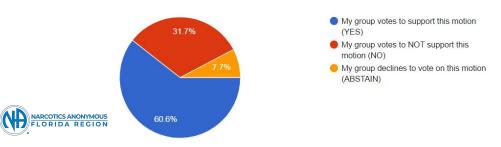

For our regional conscience, we had 104 votes for the CAR and 28 votes for the Literature/IDT survey. We had 35 more CAR Votes than last year. 4 CAR Votes were by Online Meetings. Palm Coast and Greater Orlando had the most votes for an area with 11 each. We generated a slidedeck for the Delegate Team's report with the results which shows how many groups from each area voted. On a quality note, we firmly believe electronic registration and voting ran pretty smoothly and we were able to assist anyone who had challenges.