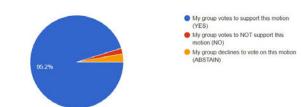

For our regional conscience, we had 104 votes for the CAR and 28 votes for the Literature/IDT survey. We had 35 more CAR Votes than last year. 4 CAR Votes were by Online Meetings. Palm Coast and Greater Orlando had the most votes for an area with 11 each. We generated a slidedeck for the Delegate Team's report with the results which shows how many groups from each area voted. On a quality note, we firmly believe electronic registration and voting ran pretty smoothly and we were able to assist anyone who had challenges.