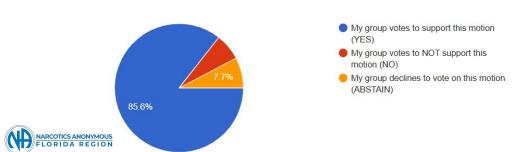

For our regional conscience, we had 104 votes for the CAR and 28 votes for the Literature/IDT survey. We had 35 more CAR Votes than last year. 4 CAR Votes were by Online Meetings. Palm Coast and Greater Orlando had the most votes for an area with 11 each. We generated a slidedeck for the Delegate Team's report with the results which shows how many groups from each area voted. On a quality note, we firmly believe electronic registration and voting ran pretty smoothly and we were able to assist anyone who had challenges.