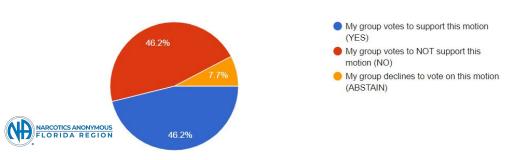

For our regional conscience, we had 104 votes for the CAR and 28 votes for the Literature/IDT survey. We had 35 more CAR Votes than last year. 4 CAR Votes were by Online Meetings. Palm Coast and Greater Orlando had the most votes for an area with 11 each. We generated a slidedeck for the Delegate Team's report with the results which shows how many groups from each area voted. On a quality note, we firmly believe electronic registration and voting ran pretty smoothly and we were able to assist anyone who had challenges.