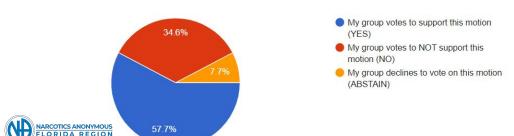

For our regional conscience, we had 104 votes for the CAR and 28 votes for the Literature/IDT survey. We had 35 more CAR Votes than last year. 4 CAR Votes were by Online Meetings. Palm Coast and Greater Orlando had the most votes for an area with 11 each. We generated a slidedeck for the Delegate Team's report with the results which shows how many groups from each area voted. On a quality note, we firmly believe electronic registration and voting ran pretty smoothly and we were able to assist anyone who had challenges.