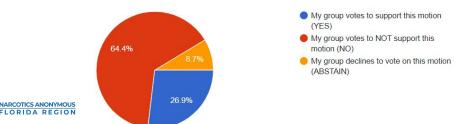

For our regional conscience, we had 104 votes for the CAR and 28 votes for the Literature/IDT survey. We had 35 more CAR Votes than last year. 4 CAR Votes were by Online Meetings. Palm Coast and Greater Orlando had the most votes for an area with 11 each. We generated a slidedeck for the Delegate Team's report with the results which shows how many groups from each area voted. On a quality note, we firmly believe electronic registration and voting ran pretty smoothly and we were able to assist anyone who had challenges.