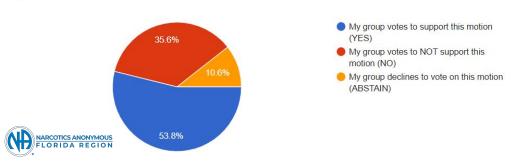

For our regional conscience, we had 104 votes for the CAR and 28 votes for the Literature/IDT survey. We had 35 more CAR Votes than last year. 4 CAR Votes were by Online Meetings. Palm Coast and Greater Orlando had the most votes for an area with 11 each. We generated a slidedeck for the Delegate Team's report with the results which shows how many groups from each area voted. On a quality note, we firmly believe electronic registration and voting ran pretty smoothly and we were able to assist anyone who had challenges.