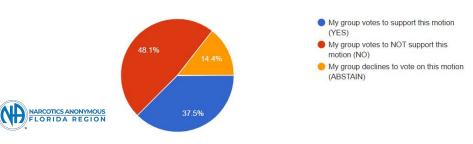

For our regional conscience, we had 104 votes for the CAR and 28 votes for the Literature/IDT survey. We had 35 more CAR Votes than last year. 4 CAR Votes were by Online Meetings. Palm Coast and Greater Orlando had the most votes for an area with 11 each. We generated a slidedeck for the Delegate Team's report with the results which shows how many groups from each area voted. On a quality note, we firmly believe electronic registration and voting ran pretty smoothly and we were able to assist anyone who had challenges.