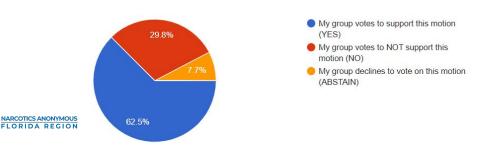

For our regional conscience, we had 104 votes for the CAR and 28 votes for the Literature/IDT survey. We had 35 more CAR Votes than last year. 4 CAR Votes were by Online Meetings. Palm Coast and Greater Orlando had the most votes for an area with 11 each. We generated a slidedeck for the Delegate Team's report with the results which shows how many groups from each area voted. On a quality note, we firmly believe electronic registration and voting ran pretty smoothly and we were able to assist anyone who had challenges.