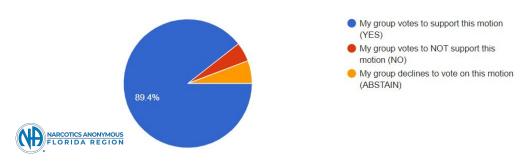

For our regional conscience, we had 104 votes for the CAR and 28 votes for the Literature/IDT survey. We had 35 more CAR Votes than last year. 4 CAR Votes were by Online Meetings. Palm Coast and Greater Orlando had the most votes for an area with 11 each. We generated a slidedeck for the Delegate Team's report with the results which shows how many groups from each area voted. On a quality note, we firmly believe electronic registration and voting ran pretty smoothly and we were able to assist anyone who had challenges.