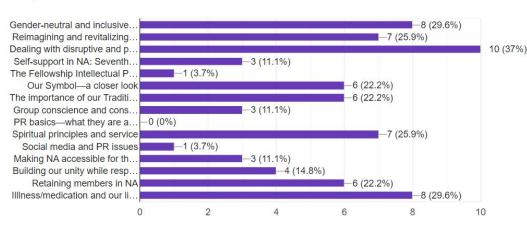

# **Corrections Resource Coordinator Report**

Greetings Florida Region,

My name is Colin H and I'm an addict. I am currently serving as the Corrections Coordinator for the Florida Region and the lead for the Corrections Workgroup.

What is the corrections workgroup you say?

The corrections workgroup consists of several related projects that serve to bring the message of NA recovery to the addicts behind the walls in the state of Florida. We also work with and educate the administration at the state level DOC regarding the continued success of NA to improve the lives of those they serve. Please be aware that working with the DOC does not mesh well with the spirit of rotation and does not sync up with the spirit of anonymity.

These top level projects are, Behind the Walls, Inmate Step Working Guide, Bridging the Gap, Hope Rises, and Between the Walls.

Behind the Walls: taking meetings into and building home groups that exist behind the walls of state and federal correctional institutions. This includes literature delivery to institutions to support this effort. The end game for this

project is to have the addicts behind the walls running their own meetings. Depending on the institution, there are varying levels of this occurring.

The Inmate Step working guide group is alive and well and anonymously working steps through the mail with those behind the walls. This group is based out of the Gold Coast area. The last numbers I received in October was that around 30 addicts were working steps anonymously with this group.

The Bridging the Gap program is alive and well and addicts are being scheduled to meet those who are getting released at a meeting. Please bring up at your H&I areas if you would like to share your contact list with us for your area for this effort.