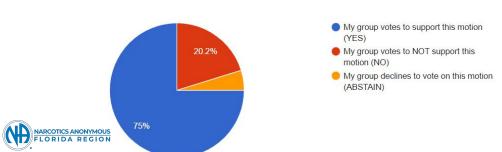

For our regional conscience, we had 104 votes for the CAR and 28 votes for the Literature/IDT survey. We had 35 more CAR Votes than last year. 4 CAR Votes were by Online Meetings. Palm Coast and Greater Orlando had the most votes for an area with 11 each. We generated a slidedeck for the Delegate Team's report with the results which shows how many groups from each area voted. On a quality note, we firmly believe electronic registration and voting ran pretty smoothly and we were able to assist anyone who had challenges.