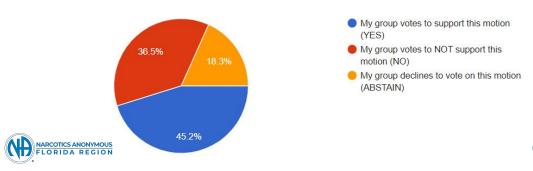

For our regional conscience, we had 104 votes for the CAR and 28 votes for the Literature/IDT survey. We had 35 more CAR Votes than last year. 4 CAR Votes were by Online Meetings. Palm Coast and Greater Orlando had the most votes for an area with 11 each. We generated a slidedeck for the Delegate Team's report with the results which shows how many groups from each area voted. On a quality note, we firmly believe electronic registration and voting ran pretty smoothly and we were able to assist anyone who had challenges.