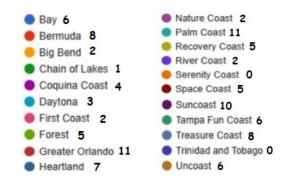

For our regional conscience, we had 104 votes for the CAR and 28 votes for the Literature/IDT survey. We had 35 more CAR Votes than last year. 4 CAR Votes were by Online Meetings. Palm Coast and Greater Orlando had the most votes for an area with 11 each. We generated a slidedeck for the Delegate Team's report with the results which shows how many groups from each area voted. On a quality note, we firmly believe electronic registration and voting ran pretty smoothly and we were able to assist anyone who had challenges.