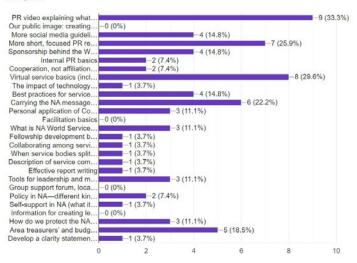

# **Public Relations Resource Coordinator Report**

February 9, 2023 we attended the NAWS Public Relations Webinar. Other Regions shared what they are doing to rebuild PR post COVID.

We have received and responded to multiple email inquires from agencies and individuals we receive on our NaFlorida.org emails. Mostly we have connected them to the local services.

The FLorida Region is participating in the planning meetings for the SEZF PR Week event. The FL region will be presenting on Rebuilding our Fellowship and Services for this event. It will be a Hybrid Event with speakers from regions throughout the the Zone.

We have gathered the contact information for all active PR chairs in every area. We are extending an invitation to all PR chairs and committee members to join us on May 18th @ 7pm on zoom for a collaborative meeting.

We would like to thank the FL Region for the opportunity to set up the Regional PR Booth at the GSR assembly yesterday. It was extremely effective - we met with the PR Chairs who attended the GSR assembly shared our experiences and heard the needs and questions from them and what they need from us.

In Loving Service, Cindy and Liz