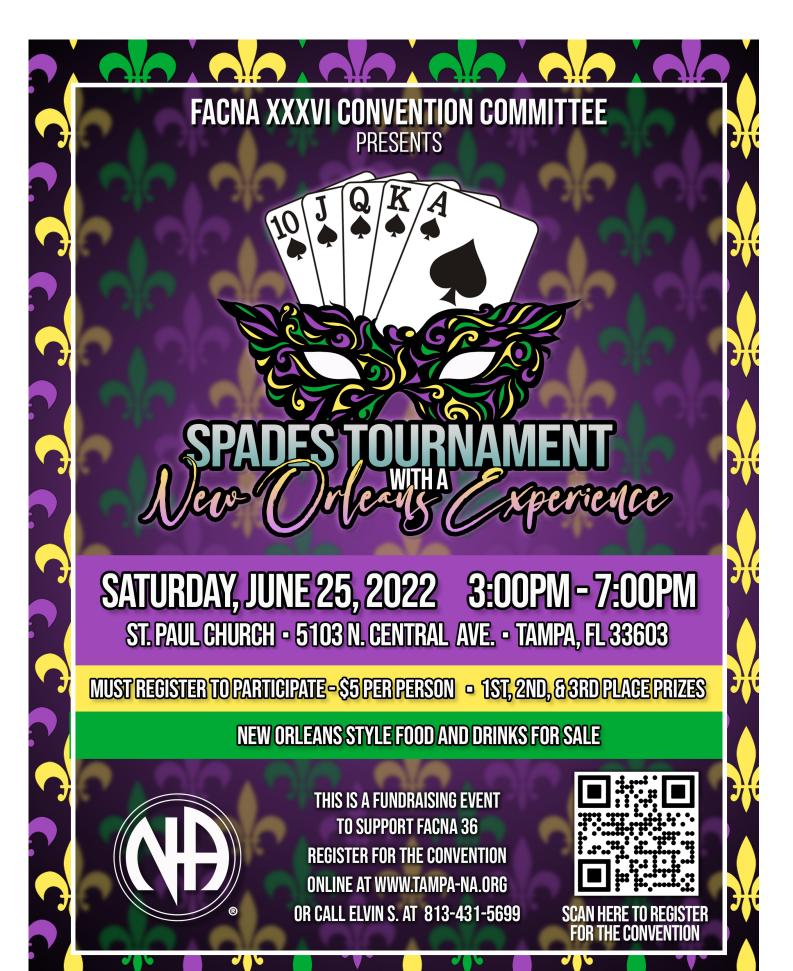

June 18 from 1 - 5 p. the Heights of NA homegroup Pizza Jam. Free speaker event at Lowry Park Pavilion 121.

June 25 from 3 - 7 pm a convention fundraiser Spades Tournament at St. Paul Lutheran Church, 5103 N. Central Ave, Tampa. Must register. \$5. New Orleans style food and drinks for sale.