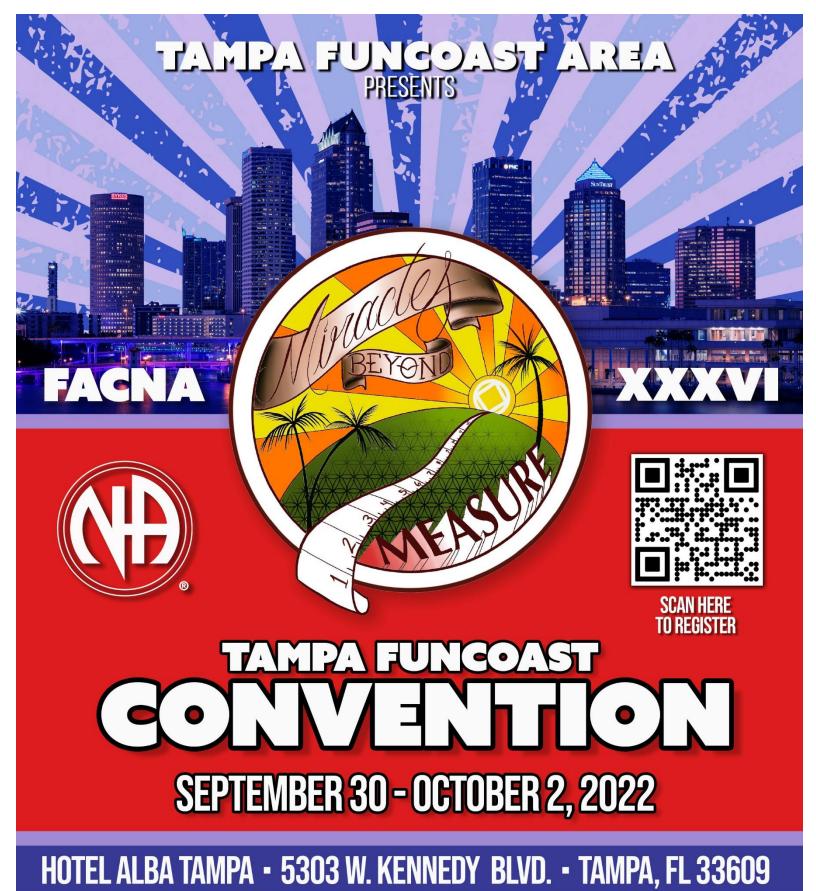

# RCM - Tampa Fun Coast Report

| Number of Groups: 50  | Number of Meetings: 105 | Donation: 281.51 |  |
|-----------------------|-------------------------|------------------|--|
| Active Subcommittees  |                         |                  |  |
|                       |                         |                  |  |
| Convention            |                         |                  |  |
| ☑ Executive/Admin     |                         |                  |  |
| ☐ Fellowship Developm | nent                    |                  |  |
| ∠ H&I                 |                         |                  |  |
| ✓ Helpline            |                         |                  |  |
| ∠ Literature          |                         |                  |  |
| ☐ Outreach            |                         |                  |  |
| ✓ Policy              |                         |                  |  |
| ☑ PI/PR               |                         |                  |  |
| ✓ Website             |                         |                  |  |
| ✓ Workgroup/Ad-hoc    |                         |                  |  |

### What are your Subcommittees or Fellowship Development working on?

Our Convention Committee will be putting on a great convention from Sep 30 - Oct 3.

### What events is your Area hosting in the next 2 months?

May 28 (next weekend) from 2 - 8pm a convention fundraiser "Grilling and Chilling" at St. Clement's Episcopal Church, 706 W 113th Ave, Tampa. Speaker Jam, food and drinks for sale.

June 18 from 1 - 5 p. the Heights of NA homegroup Pizza Jam. Free speaker event at Lowry Park Pavilion 121.

June 25 from 3 - 7 pm a convention fundraiser Spades Tournament at St. Paul Lutheran Church, 5103 N. Central Ave, Tampa. Must register. \$5. New Orleans style food and drinks for sale.

Flyers will be attached to my report.

Would your Area like the Region to put on a Workshop or provide support? Please explain.

No Thank you