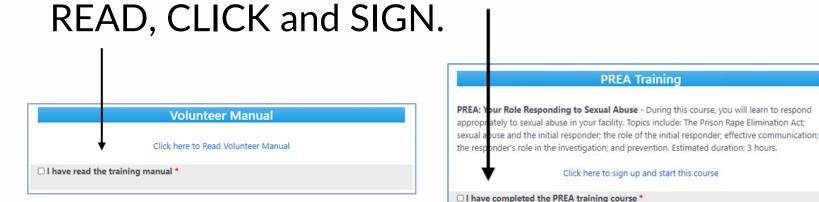

do some of the training now and some later; you might lose it all!)
  - Best to use "Chrome, and/or Microsoft Edge" applications when completing
- Complete the following components of online training in the following order:
  - 1. Volunteer training manual
  - 2. The CJIS component (where you use the username and password; when complete, you will receive a certificate)
  - 3. Entrance and exit procedures
  - 4. HIPAA
  - 5. PREA
- When completing the training online, you MUST CLICK ALL OF THE:
  - "I have completed \_\_\_\_\_ training course" for EACH module
  - "Finished Reading" for EACH module
  - "I have read the \_\_\_\_\_ training course" for EACH module



## STEP 7: Complete Volunteer Online Training cont...

• There are 13 (thirteen) "read, click and signs" to make sure that you





· When you have read everything, clicked ALL of the check off boxes, and signed everything, BE SURE TO CLICK "SAVE" appstest.fdc.myflorida.com says

training.



## Last Step for the Training...

- The system will then ask for you to complete the following:
  - Click in the check off box
  - Fill in your information



• Once all required fields have been completed, you will see the following on the screen:





### STEP 8: Contact facility and Receive PIN#

 Once training is complete, <u>check your email for the LAST STEP of the process</u> (check all mailboxes, including spam)



- You then must contact the Assistant Warden of Programs or the Chaplain <u>at</u> the institution you are wanting to volunteer at, to:
  - Receive your PIN#
  - Schedule a date and time to start to voluntee