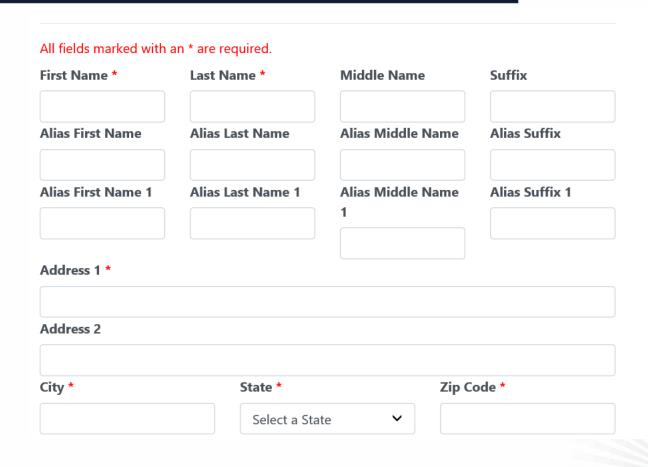

plete the following components of online training in the following order:
    - 1. Volunteer training manual
    - 2. The CJIS component (where you use the username and password; when complete, you will receive a certificate)
    - 3. Entrance and exit procedures
    - 4. HIPAA
    - 5. PREA
- 8. Contact facility and Receive PIN#
  - 1. Once completed online training, contact the Chaplain or Assistant Warden of Programs at facility you registered with to discuss Volunteer options and to receive your PIN#



## STEP 1: Fill Out Volunteer Application Online

- Applicant Responsibilities
  - Enter ALL INFO and CORRECT information on application
  - Required fields
    - 25 fields
  - 2 Pages of application
    - 1- Personal info page
    - Past history and Acknowledgement of Conditions page





### Watch For...

- Be careful about...
  - "Date of Birth: enter in year, date and month correctly
  - "Job Title" and "Work Location": enter your current job/occupation title and where it is located at
- Click, "I am not a robot" and "SAVE"



## Page 2 of Application Example...



| Select Institution you want to volunteer in: