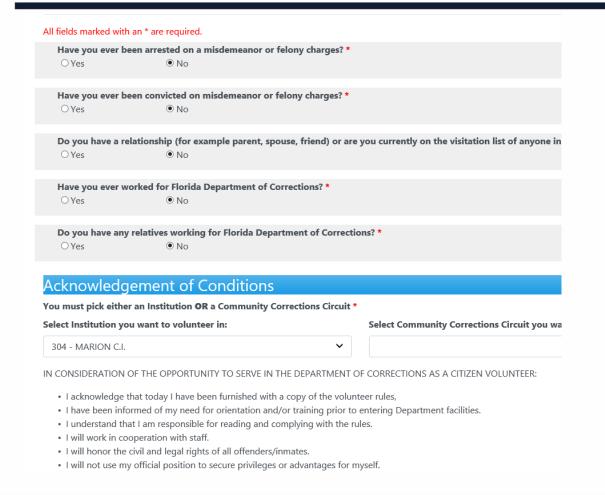

PREA
- 8. Contact facility and Receive PIN#
  - 1. Once completed online training, contact the Chaplain or Assistant Warden of Programs at facility you registered with to discuss Volunteer options and to receive your PIN#



## STEP 1: Fill Out Volunteer Application Online

- Applicant Responsibilities
  - Enter ALL INFO and CORRECT information on application
  - Required fields
    - 25 fields
  - 2 Pages of application
    - 1- Personal info page
    - Past history and Acknowledgement of Conditions page





### Watch For...

- Be careful about...
  - "Date of Birth: enter in year, date and month correctly
  - "Job Title" and "Work Location": enter your current job/occupation title and where it is located at
- Click, "I am not a robot" and "SAVE"



## Page 2 of Application Example...



| Select Institution you want to volunteer in: