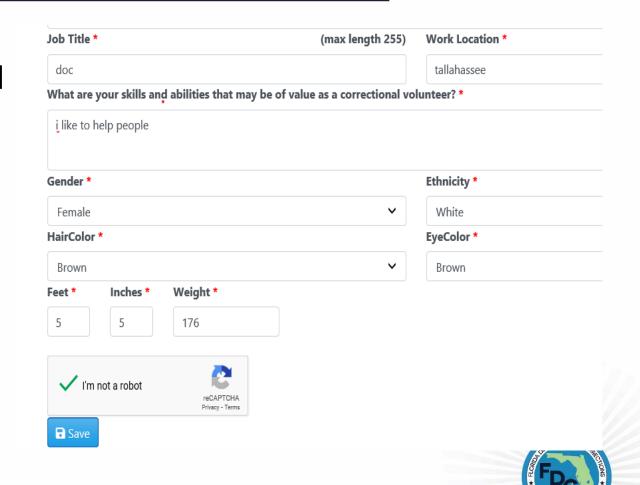

exit procedures
    - 4. HIPAA
    - 5. PREA
- 8. Contact facility and Receive PIN#
  - 1. Once completed online training, contact the Chaplain or Assistant Warden of Programs at facility you registered with to discuss Volunteer options and to receive your PIN#



## STEP 1: Fill Out Volunteer Application Online

- Applicant Responsibilities
  - Enter ALL INFO and CORRECT information on application
  - Required fields
    - 25 fields
  - 2 Pages of application
    - 1- Personal info page
    - Past history and Acknowledgement of Conditions page





### Watch For...

- Be careful about...
  - "Date of Birth: enter in year, date and month correctly
  - "Job Title" and "Work Location": enter your current job/occupation title and where it is located at
- Click, "I am not a robot" and "SAVE"



## Page 2 of Application Example...



| Select Institution you want to volunteer in: