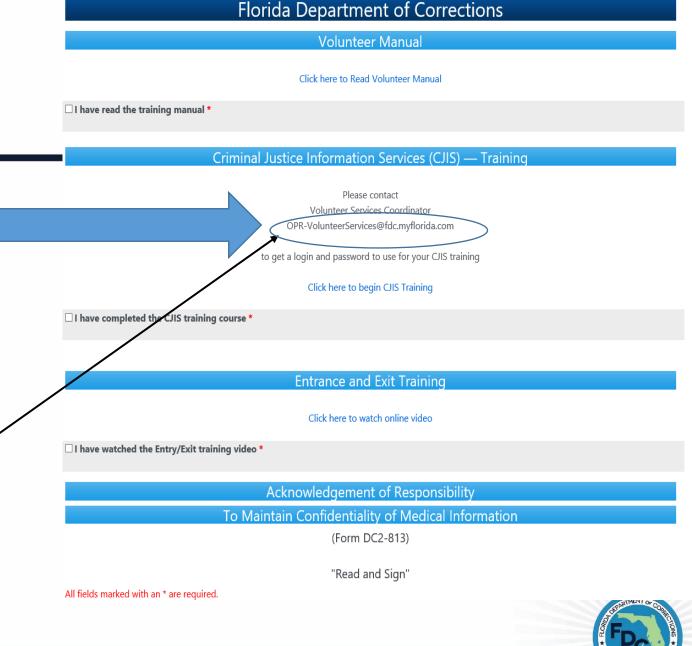

intended recipient(s) and may contain confidenti unauthorized review, use, disclosure, or distribution is prohibited. If you have received this message in error, please contact the sender by phone and destroy broad public records law and that any correspondence sent to this email address may be subject to public disclosure.

## STEP 5: Wait to receive training email (Click on link) Cont....

• Once you have received the email of approval for volunteering status with the training link, click on "Training Info" Link in email:





## STEP 6: Email Volunteer Services for Training info

 Once you click and open the "training info" link, you will see the following:

 In order to start the volunteer training portion, you MUST Email the information in the link to obtain a username and password



## STEP 7: Complete Volunteer Online Training

 Once you have called/emailed the Volunteer Coordinator and have received your username and password, you must go back to the original email regarding training and enter in your username and password.

 The system will then navigate user to training page for you to begin training.



## STEP 7: Complete Volunteer Online Training

- During the Training, YOU MUST...
  - Complete all the training in one sitting (not preferred to do some of the training now and some later; you might lose it all!)
  - Best to use "Chrome, and/or Microsoft Edge" applications when completing
- Complete the following components of online training in the following order:
  - 1. Volunteer training manual
  - 2. The CJIS component (where you use the username and passwo