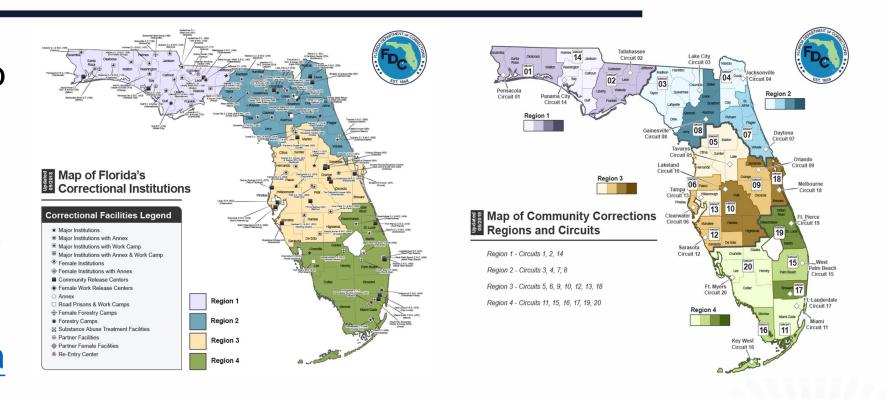

u will need to select ONE of the above status's



### Determine: Where to volunteer at?

- On the online application, you will need to choose one of our institutional locations OR one of our community corrections locations to volunteer with
- The location you select will be the location that reviews, approves and/or denies your application throughout the process
- Once your application is approved, you will be able to volunteer with other facilities once setting up your volunteer session with the Chaplain and/or the Assistant Warden



## Determine: Where to volunteer at: part 2

 Please go online to our public website to see all the institutional location and community corrections locations to choose from to volunteer at:

Institutions -- Florida
Department of
Corrections
(state.fl.us)





## Important Steps for New Application Process

#### \*\*Regular Volunteer Steps\*\*

- 1. Fill out Volunteer Application Online
- 2. Check for received email prompting you to make an appointment to get fingerprinted
- 3. Call facility and make appointment for fingerprints
- 4. Get fingerprinted
- 5. Wait to receive training email (Click on link)
- 6. Email Volunteer Services for Training username and password
- 7. Complete Training:
  - 1. Complete the following components of online training in the following order:
    - 1. Volunteer training manual
    - 2. The CJIS component (where you use the username and password; when complete, you will receive a certificate)
    - 3. Entrance and exit procedures
    - 4. HIPAA
    - 5. PREA
- 8. Contact facility and Receive PIN#
  - 1. Once comp