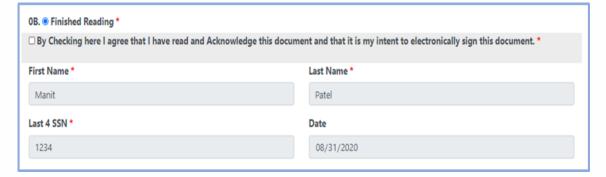

; when complete, you will receive a certificate)
  - 3. Entrance and exit procedures
  - 4. HIPAA
  - 5. PREA
- When completing the training online, you MUST CLICK ALL OF THE:
  - "I have completed \_\_\_\_\_ training course" for EACH module
  - "Finished Reading" for EACH module
  - "I have read the \_\_\_\_\_ training course" for EACH module



## STEP 7: Complete Volunteer Online Training cont...

• There are 13 (thirteen) "read, click and signs" to make sure that you





· When you have read everything, clicked ALL of the check off boxes, and signed everything, BE SURE TO CLICK "SAVE" appstest.fdc.myflorida.com says

training.



## Last Step for the Training...

- The system will then ask for you to complete the following:
  - Click in the check off box
  - Fill in your information



• Once all required fields have been completed, you will see the following on the screen:





### STEP 8: Contact facility and Receive PIN#

 Once training is complete, <u>check your email for the LAST STEP of the process</u> (check all mailboxes, including spam)



- You then must contact the Assistant Warden of Programs or the Chaplain <u>at</u> the institution you are wanting to volunteer at, to:
  - Receive your PIN#
  - Schedule a date and time to start to volunteer





Any Questions?



"Many books have been written about the nature of addiction...

This book concerns itself with the nature of recovery."

Basic Text, What is the NA Program?

"It is our hope that this book will help the suffering addict find the solution we have found. Our purpose is to remain clean, just for toda