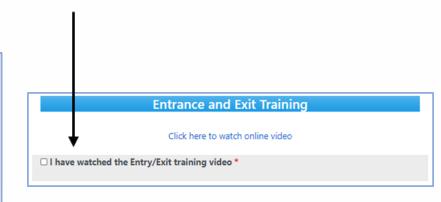

some of the training now and some later; you might lose it all!)
  - Best to use "Chrome, and/or Microsoft Edge" applications when completing
- Complete the following components of online training in the following order:
  - 1. Volunteer training manual
  - 2. The CJIS component (where you use the username and password; when complete, you will receive a certificate)
  - 3. Entrance and exit procedures
  - 4. HIPAA
  - 5. PREA
- When completing the training online, you MUST CLICK ALL OF THE:
  - "I have completed \_\_\_\_\_ training course" for EACH module
  - "Finished Reading" for EACH module
  - "I have read the \_\_\_\_\_ training course" for EACH module



## STEP 7: Complete Volunteer Online Training cont...

• There are 13 (thirteen) "read, click and signs" to make sure that you





· When you have read everything, clicked ALL of the check off boxes, and signed everything, BE SURE TO CLICK "SAVE" appstest.fdc.myflorida.com says

training.



## Last Step for the Training...

- The system will then ask for you to complete the following:
  - Click in the check off box
  - Fill in your information



• Once all required fields have been completed, you will see the following on the screen:





### STEP 8: Contact facility and Receive PIN#

 Once training is complete, <u>check your email for the LAST STEP of the process</u> (check all mailboxes, including spam)



- You then must contact the Assistant Warden of Programs or the Chaplain <u>at</u> the institution you are wanting to volunteer at, to:
  - Receive your PIN#
  - Schedule a date and time to start to volunteer