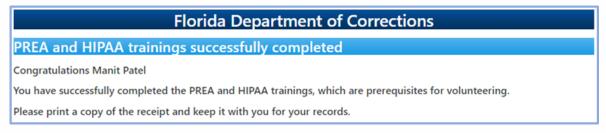

IPAA
  - 5. PREA
- When completing the training online, you MUST CLICK ALL OF THE:
  - "I have completed \_\_\_\_\_ training course" for EACH module
  - "Finished Reading" for EACH module
  - "I have read the \_\_\_\_\_ training course" for EACH module



## STEP 7: Complete Volunteer Online Training cont...

• There are 13 (thirteen) "read, click and signs" to make sure that you





· When you have read everything, clicked ALL of the check off boxes, and signed everything, BE SURE TO CLICK "SAVE" appstest.fdc.myflorida.com says

training.



## Last Step for the Training...

- The system will then ask for you to complete the following:
  - Click in the check off box
  - Fill in your information



• Once all required fields have been completed, you will see the following on the screen:





### STEP 8: Contact facility and Receive PIN#

 Once training is complete, <u>check your email for the LAST STEP of the process</u> (check all mailboxes, including spam)



- You then must contact the Assistant Warden of Programs or the Chaplain <u>at</u> the institution you are wanting to volunteer at, to:
  - Receive your PIN#
  - Schedule a date and time to start to volunteer





Any Questions?



"Many books have been written about the nature of addiction...

This book concerns itself with the nature of recovery."

Basic Text, What is the NA Program?

"It is our hope that this book will help the suffering addict find the solution we have found. Our purpose is to remain clean, just for today, and to carry the message of recovery."

Basic Text. Introduction



NA members would like