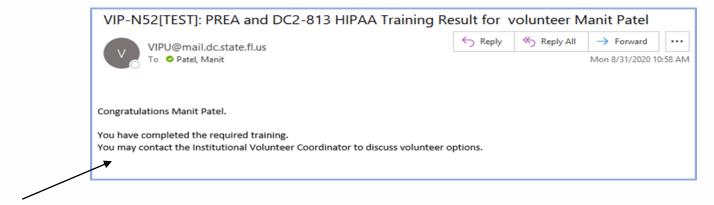

EACH module
  - "I have read the \_\_\_\_\_ training course" for EACH module



## STEP 7: Complete Volunteer Online Training cont...

• There are 13 (thirteen) "read, click and signs" to make sure that you





· When you have read everything, clicked ALL of the check off boxes, and signed everything, BE SURE TO CLICK "SAVE" appstest.fdc.myflorida.com says

training.



## Last Step for the Training...

- The system will then ask for you to complete the following:
  - Click in the check off box
  - Fill in your information



• Once all required fields have been completed, you will see the following on the screen:





### STEP 8: Contact facility and Receive PIN#

 Once training is complete, <u>check your email for the LAST STEP of the process</u> (check all mailboxes, including spam)



- You then must contact the Assistant Warden of Programs or the Chaplain <u>at</u> the institution you are wanting to volunteer at, to:
  - Receive your PIN#
  - Schedule a date and time to start to volunteer





Any Questions?



"Many books have been written about the nature of addiction...

This book concerns itself with the nature of recovery."

suffering addict find the solution we have found. Our purpose is to remain clean, just for today, and to carry the message of recovery."



## . We Can Help!

NA members would like to send you a FREE Basic Text of Narcotics Anonymous.



Please have at least 90 days left in your current facility before writing for a book, to allow for delivery time.

> Send a letter with your name, DOC# and location to:

#### **Hope Rises Book Project** 2222