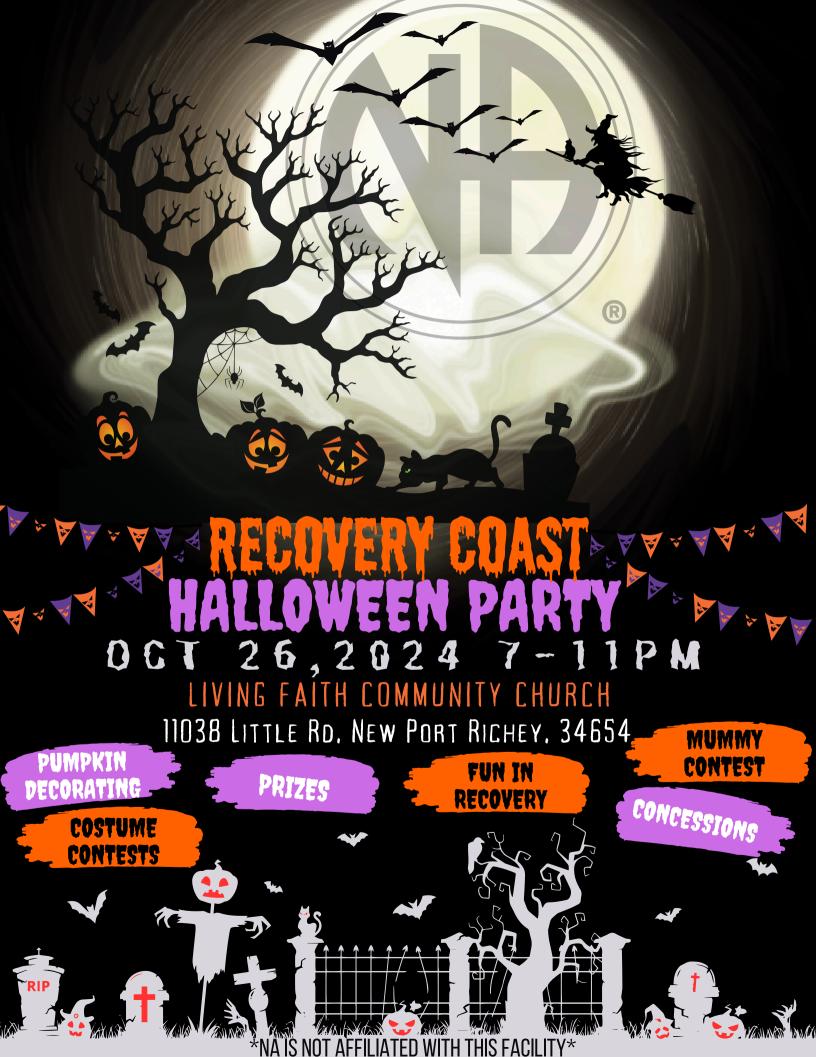

#### Reports:

For all trusted servants who are submitting a report, please make sure your reports are submitted by one week from today, Sunday, Sep 22, 2024, so we have enough time to process the minutes. If you are having difficulty submitting your report, please let us know how we can assist.