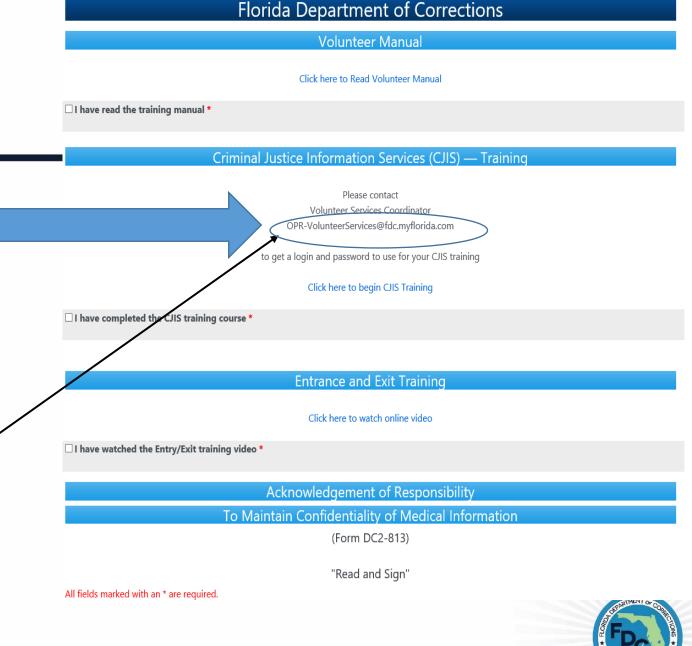

intended recipient(s) and may contain confidenti unauthorized review, use, disclosure, or distribution is prohibited. If you have received this message in error, please contact the sender by phone and destroy broad public records law and that any correspondence sent to this email address may be subject to public disclosure.

## STEP 5: Wait to receive training email (Click on link) Cont....

• Once you have received the email of approval for volunteering status with the training link, click on "Training Info" Link in email:





## STEP 6: Email Volunteer Services for Training info

 Once you click and open the "training info" link, you will see the following:

 In order to start the volunteer training portion, you MUST Email the information in the link to obtain a username and password



### STEP 7: Complete Volunteer Online Training

 Once you have called/emailed the Volunteer Coordinator and have received your username and password, you must go back to the original email regarding training and enter in your username and password.

 The system will then navigate user to training page for you to begin training.



## STEP 7: Complete Volunteer Online Training

- During the Training, YOU MUST...
  - Complete all the training in one sitting (not preferred to do some of the training now and some later; you might lose it all!)
  - Best to use "Chrome, and/or Microsoft Edge" applications when completing
- Complete the following components of online training in the following order:
  - 1. Volunteer training manual
  - 2. The CJIS component (where you use the username and passw