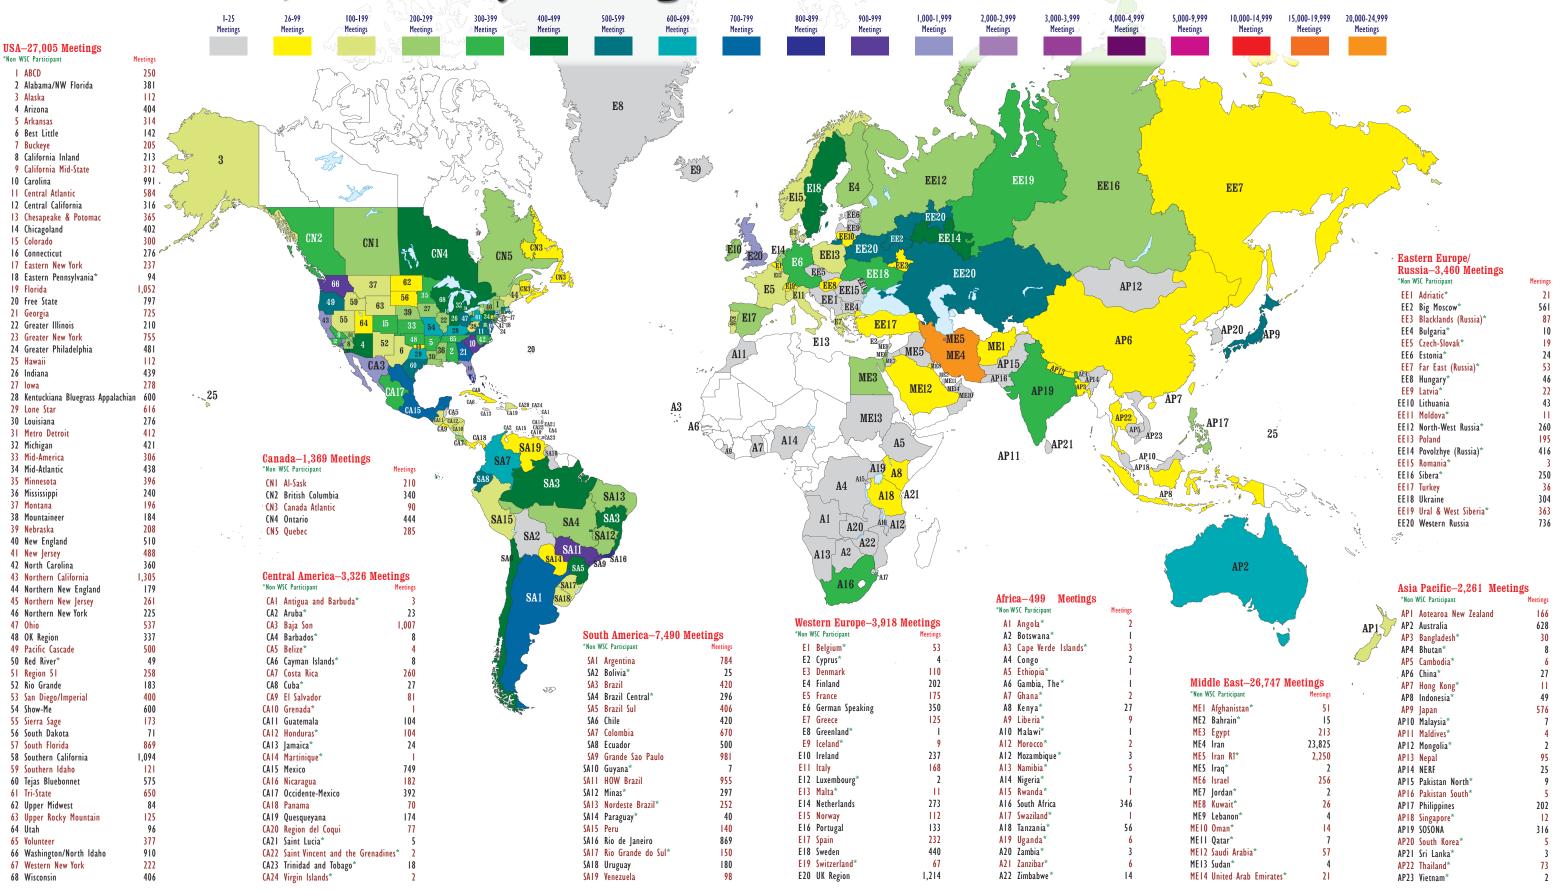

re legally necessary and those that conference participants choose to address. As was done in the 2020–2023 cycle, material would be posted on na.org under the same deadline policies as the CAT (90 days prior) and all voting conference participants would be polled to choose the items they wish to address.

Maker: World Board

Intent: To allow conference participants to address some WSC business between inperson conference meetings.

104 responses



- My group votes to support this motion (YES)
- My group votes to NOT support this motion (NO)
- My group declines to vote on this motion (ABSTAIN)

# Regions Around the World

76,075 Weekly Meetings Worldwide

Data is based on regional/zonal reports to WSC 2020 and NAWS database when available. Map not intended to be geographically accurate.



Hello everyone,

On <u>July 1, 2024</u>, the opening bank balance was \$30,915.77. After deposits of \$18,798.40 and expenses of <u>7,539.92</u> on <u>August 31, 2024</u>, the ending book balance was \$42,174.25. After deducting \$10,000.00 withheld for the next RSC, the Prudent Reserve of \$11,000.00, the GSR Assembly Reserve of \$4,800.00, and the Florida Service Symposium Reserve of \$5,250.00 the available balance was \$11,124.25. After discussion, I proposed to withhold the Island Nation travel budgeted amount of \$4,200.00 from the donation to NAWS. A check was written to NAWS for \$7,124.25.

As of RSC held on <u>September 15, 2024</u>, we received <u>\$1,450.29</u> in income and had <u>\$6,675.65</u> in expenses. Additionally, we allocated the monthly reserve of <u>\$350.00</u> f