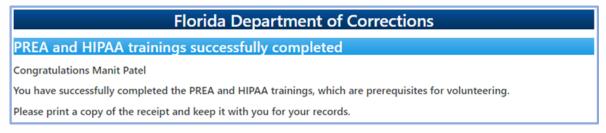

IPAA
  - 5. PREA
- When completing the training online, you MUST CLICK ALL OF THE:
  - "I have completed \_\_\_\_\_ training course" for EACH module
  - "Finished Reading" for EACH module
  - "I have read the \_\_\_\_\_ training course" for EACH module



## STEP 7: Complete Volunteer Online Training cont...

• There are 13 (thirteen) "read, click and signs" to make sure that you





· When you have read everything, clicked ALL of the check off boxes, and signed everything, BE SURE TO CLICK "SAVE" appstest.fdc.myflorida.com says

training.



## Last Step for the Training...

- The system will then ask for you to complete the following:
  - Click in the check off box
  - Fill in your information



• Once all required fields have been completed, you will see the following on the screen:





### STEP 8: Contact facility and Receive PIN#

 Once training is complete, <u>check your email for the LAST STEP of the process</u> (check all mailboxes, including spam)



- You then must contact the Assistant Warden of Programs or the Chaplain <u>at</u> the institution you are wanting to volunteer at, to:
  - Receive your PIN#
  - Schedule a date and time to start to volunteer





Any Questions?



"Many books have been written about the nature of addiction...

This book concerns itself with the nature of recovery."

suffering addict find the solution we have found. Our purpose is to remain clean, just for today, and to carry the message of recovery."



## . We Can Help!

NA members would like to send you a FREE Basic Text of Narcotics Anonymous.



Please have at least 90 days lef