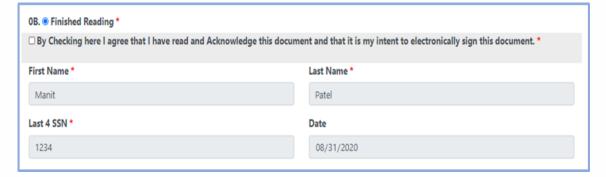

; when complete, you will receive a certificate)
  - 3. Entrance and exit procedures
  - 4. HIPAA
  - 5. PREA
- When completing the training online, you MUST CLICK ALL OF THE:
  - "I have completed \_\_\_\_\_ training course" for EACH module
  - "Finished Reading" for EACH module
  - "I have read the \_\_\_\_\_ training course" for EACH module



## STEP 7: Complete Volunteer Online Training cont...

• There are 13 (thirteen) "read, click and signs" to make sure that you





· When you have read everything, clicked ALL of the check off boxes, and signed everything, BE SURE TO CLICK "SAVE" appstest.fdc.myflorida.com says

training.



## Last Step for the Training...

- The system will then ask for you to complete the following:
  - Click in the check off box
  - Fill in your information



• Once all required fields have been completed, you will see the following on the screen:





### STEP 8: Contact facility and Receive PIN#

 Once training is complete, <u>check your email for the LAST STEP of the process</u> (check all mailboxes, including spam)



- You then must contact the Assistant Warden of Programs or the Chaplain <u>at</u> the institution you are wanting to volunteer at, to:
  - Receive your PIN#
  - Schedule a date and time to start to volunteer





Any Questions?



"Many books have been written about the nature of addiction...

This book concerns itself with the nature of recovery."

suffering addict find the solution we have found. Our purpose is to remain clean, just for today, and to carry the message of recovery."



## . We Can Help!

NA members would l